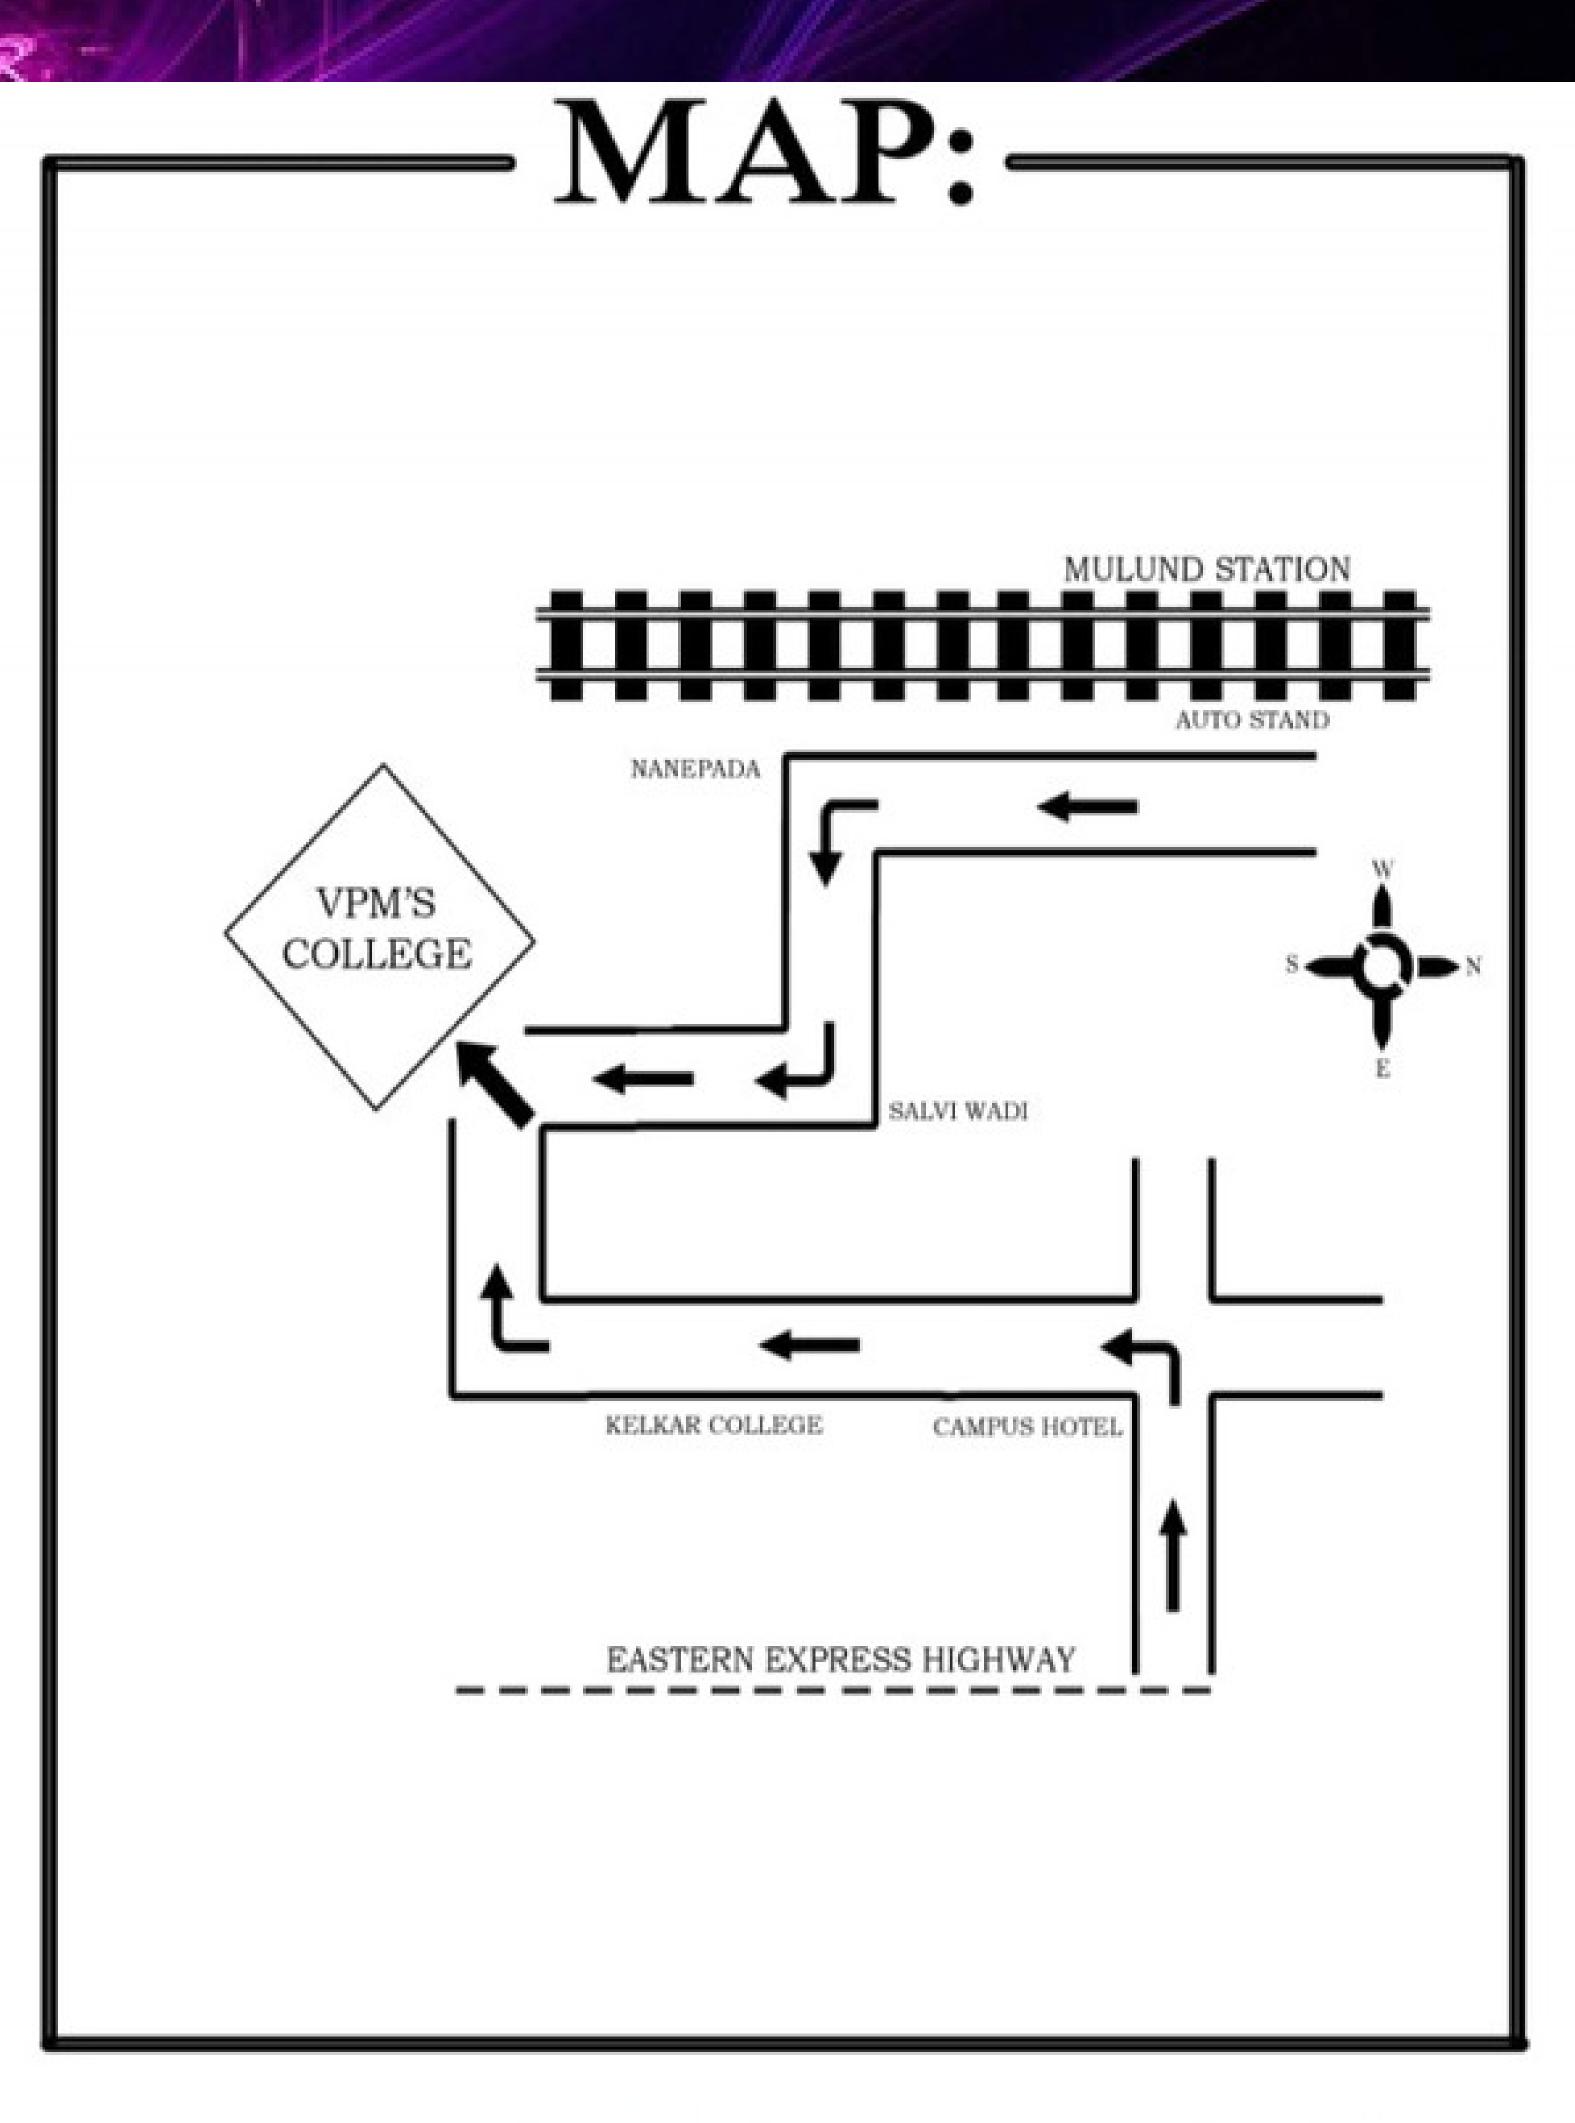

#### Mithaghar Rd, Jaihind Colony, LIC Housing Colony, Mulund East, Mumbai, Maharashtra -400081