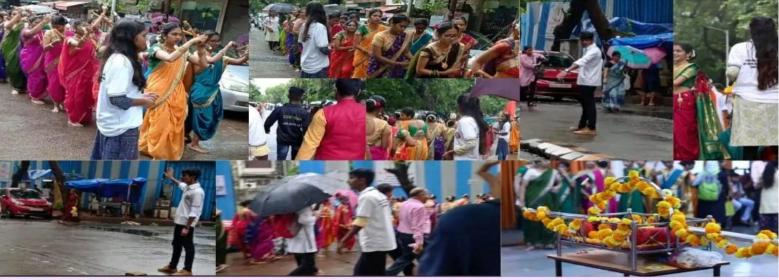

### **CROWD MANAGEMENT**

Date: 09/07/2022

Time: 09:00am to 11:00am

NSS unit of Our COLLEGE had organised Crowd management Event . Volunteers managed whole crowd of Ashadi Ekadashi from college to Mithaghar Road .

# आषाढी एकादशी निमित्त दिंडी सोहळा

NSS UNIT of VPM's RZ Shah College Conducted Crowd management in Dindi Sohala event Qroanised by Athang Marathi Wangmay Mandal

f 🔽 🖾 🖸 :- NSSUNITOFVPMRZSHAHCOLLEGE /9th July 2022