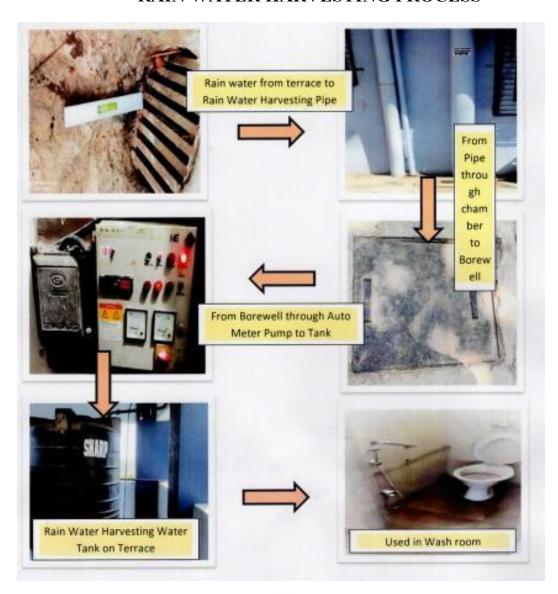

#### **Rain Water Harvesting Process**

The college has implemented Rain Water Harvesting to collect and store the rain water and to make optimum utilization in the college premises. The water collected from this process is used in toilets, washrooms and for watering trees.

#### **PROCESS**

| Step 1 | The rain water from terrace and ground passes through the pipe lines specially installed for the same.                                                                                                                  |
|--------|-------------------------------------------------------------------------------------------------------------------------------------------------------------------------------------------------------------------------|
| Step 2 | This water passes through the chambers specially constructed for the same and linked to the borewell.  To reduce the blockages and dust the nets are fixed on the terrace and also the pebbles are put in the chambers. |
| Step 3 | From borewell, with the help of pump machine the water is supplied to Sintex tank installed on the terrace.  To avoid the wastage/overflow of water, the college has installed the autofill water sensor.               |
| Step 4 | From the tank installed on terrace of the college building this water is supplied in wash rooms and toilets flush as well as ground floor tap for watering trees.                                                       |
| Step 5 | The college building and the attached school building have two separate tanks (capacity of 2,000 L each)on the terrace. Every year water tanks are cleaned.                                                             |