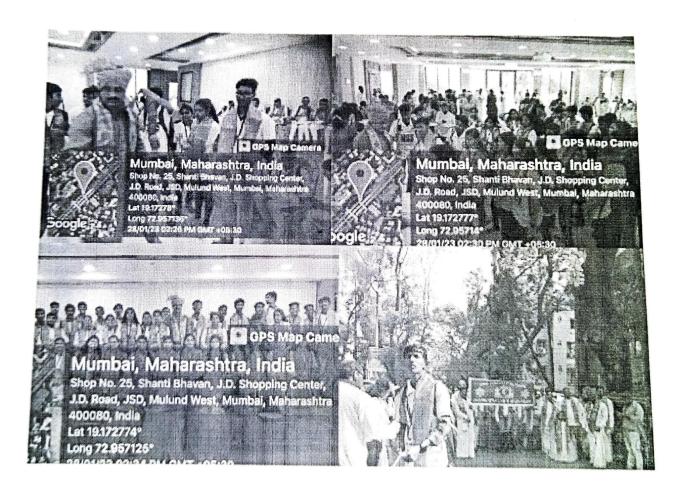

### **Crowd management**

Date: 28/01/2023

Time:4:00pmto7:30pm

NSS Unit of our college had organised crowd management Event. Volunteer managed whole crowd with Mumbai Police of Shrinivasa kalyana mahotsav at Mulund West. The Event was a great success and all the volunteers learned the skills of managiythe crowd despite of traffic. At the end refreshment were provided to all volunteers.

NSS programme officer

Event Name: Crowd Management in Srinivasa Kalyanotsava

Date: 28/1/2023

nme officer

#### "NOT ME BUT YOU"

**EVENT NAME: CROWD MANAGEMENT SHRINIVASA KALYANOTSAVA** 

DATE: 28/01/2023

VENUE: SHRINIVASA KALYANOTSAVA TO KALIDAS HALL