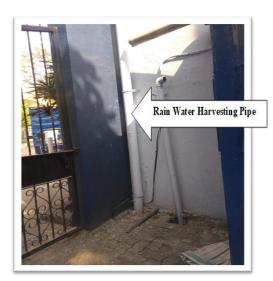

Established in 2003 - Affiliated to University of Mumbai

Mithagar Road, Mulund East, Mumbai - BI | www.vpmrzshahcollege.edu.in Accredited by NAAC Grade "A"

Rain Water Harvesting (From Terrace to Borewell- Pipes)

These photos can throw light on the proces of Rain Water Harvesting in college premises. Rain water from terrace passes through the pipes connected to terrace and stored in borewell. This water is utilized for washrooms and toilets. To aviod dust and blockages in pipes 2 nets are fixed and pebbles are put in chambers through which the water passes to borewell