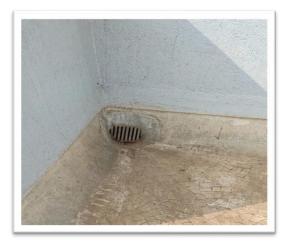

MULUND (E MUMBAI-81

Established in 2003 - Affiliated to University of Mumbai

Mithagar Road, Mulund East, Mumbai - BI | www.vpmrzshahcollege.edu.in Accredited by NAAC Grade "A"

**Rain Water Harvesting (From Terrace to Borewell)** 

These photos can throw light on the proces of Rain Water Harvesting in college premises. Rain water from terrace passes through the pipes connected to terrace and stored in borewell. This water is utilized for washrooms and toilets. To aviod dust and blockages in pipes 2 nets are fixed and pebbles are put in chambers through which the water passes to borewell