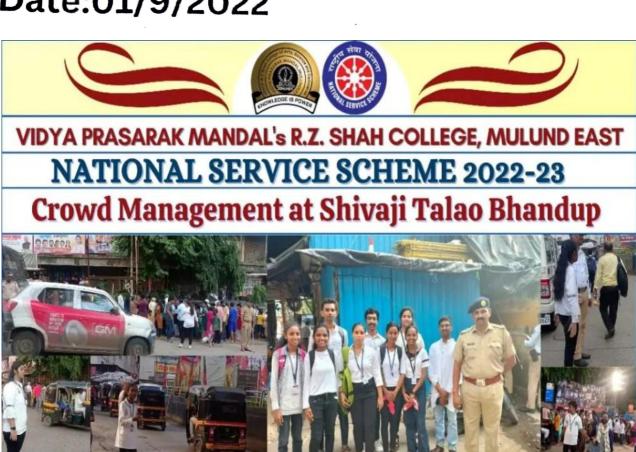

#### "NOT ME BUT YOU"

Date: 01/09/2022

#### **NSS NOTICE**

NSS UNIT of our college is organizing Crowd Management at Shivaji Talao and Bhandup. All volunteers should contribute their valuable time for this event.

Date: 02/09/2022

Venue: Shivaji Talao & Bhandup

### **CROWD MANAGEMENT**

Date: 01/09/2022

Time: 04:00pm to 7:00pm

NSS unit of Our COLLEGE had organised Crowd management Event. Volunteers managed whole crowd with Mumbai police of Ganapati Visarjan at Shivaji Talao Bhandup.

# JPM RZ SHAH COLLEGE OF ARTS SCIENCE AND COMMERCE

**Event Name: Crowd Management** 

Date:01/9/2022

Program Officers:- Dr. M. G. Sawant | Prof. Seema Ughade Principal :- Dr. Kavita Sharma

:- NSSUNITOFVPMRZSHAHCOLLEGE